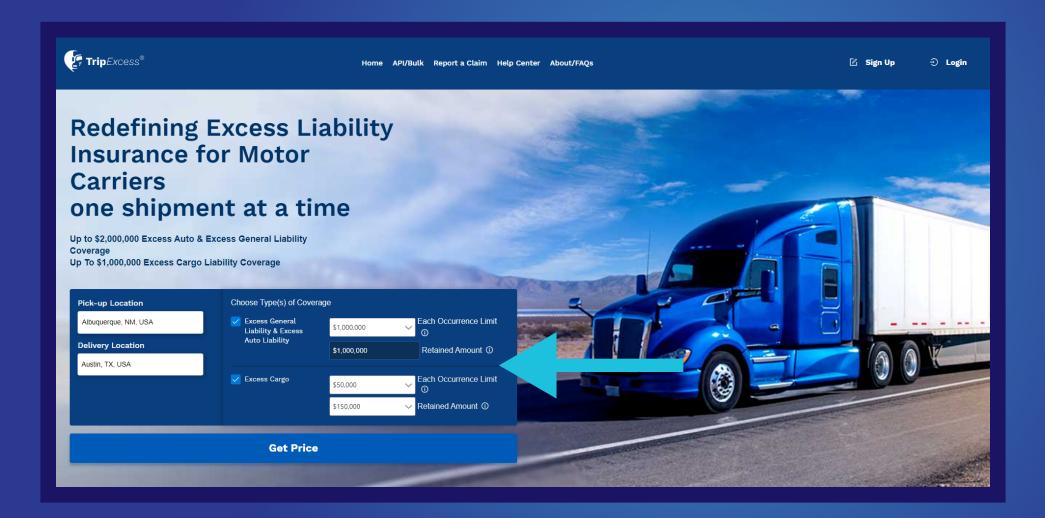

### **Trip Itinerary**

Enter/review your pickup and delivery locations to confirm the price. Then enter DOT#, Bill of Lading/Reference #, pickup and delivery dates.

| -up Location<br>Albuquerque, NM, USA<br>very Location<br>Austin, TX, USA |                               | Excess (<br>Surplus Line               | General Liability & Auto Liability<br>Cargo | \$105.00<br>\$55.00<br>\$50.00<br>\$4.00<br>\$0.00 |
|--------------------------------------------------------------------------|-------------------------------|----------------------------------------|---------------------------------------------|----------------------------------------------------|
| oose Type(s) of Coverage                                                 | Each Occurrence \$1,000,000   | Total is in US<br>Retained<br>Amount ① | all taxes and stamping fees.                | \$109.00                                           |
| Excess Cargo Only \$50.000<br>Trip Details                               | Each Occurrence \$150.000     | Retained<br>Amount O                   |                                             |                                                    |
|                                                                          | Bill of Lading / Reference #* |                                        |                                             |                                                    |
| DOT#* 485935                                                             | Bill of Lading / Reference #  |                                        |                                             |                                                    |