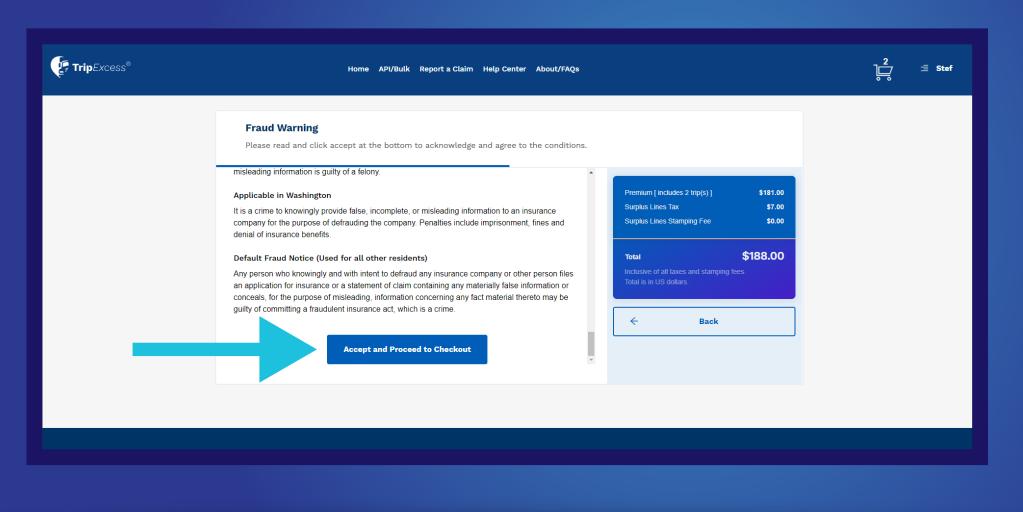

WILTON ND           | 58579 | Save & Proceed to Car                     | t →     |  |
| Contact Email:    | Contact Phone:      |       |                                           |         |  |
|                   | (701) 286-7641      |       | ← Back                                    |         |  |
|                   |                     |       |                                           |         |  |
| Shipper           |                     |       |                                           |         |  |
| Company Name:     | Contact Email:      |       |                                           |         |  |
| DRIVER DREW       | DRIVER@TRIPXS.COM   |       |                                           |         |  |



### **Review Cart**





### **Accept Fraud Warning**





## **Agree to Terms & Conditions**

| TripExcess® | Home API/Bulk Report a Claim Help Center About/FAQs                                                                                                                                                                                                                                                            | 2<br>⊡ Ξ Stef |
|-------------|----------------------------------------------------------------------------------------------------------------------------------------------------------------------------------------------------------------------------------------------------------------------------------------------------------------|---------------|
|             | Please input your payment information. Please input your payment infor