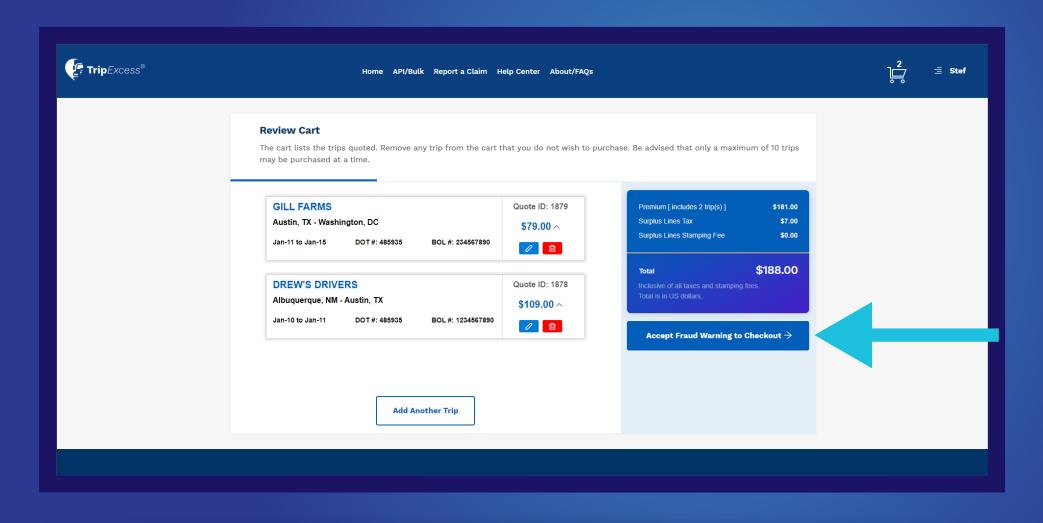

|  |
| RT #2 BOX 21      | WILTON ND           | 58579 | Save & Proceed to Car                     | t →     |  |
| Contact Email:    | Contact Phone:      |       |                                           |         |  |
|                   | (701) 286-7641      |       | ← Back                                    |         |  |
|                   |                     |       |                                           |         |  |
| Shipper           |                     |       |                                           |         |  |
| Company Name:     | Contact Email:      |       |                                           |         |  |
| DRIVER DREW       | DRIVER@TRIPXS.COM   |       |                                           |         |  |



### **Review Cart**





### **Accept Fraud Warning**





## **Agree to Terms & Conditions**

| TripExcess® | Home API/Bulk Report a Claim Help Center About/FAQs                                                                                                                                                                                                                                                            | 2<br>⊡ Ξ Stef |
|-------------|----------------------------------------------------------------------------------------------------------------------------------------------------------------------------------------------------------------------------------------------------------------------------------------------------------------|---------------|
|             | Please input your payment informatio