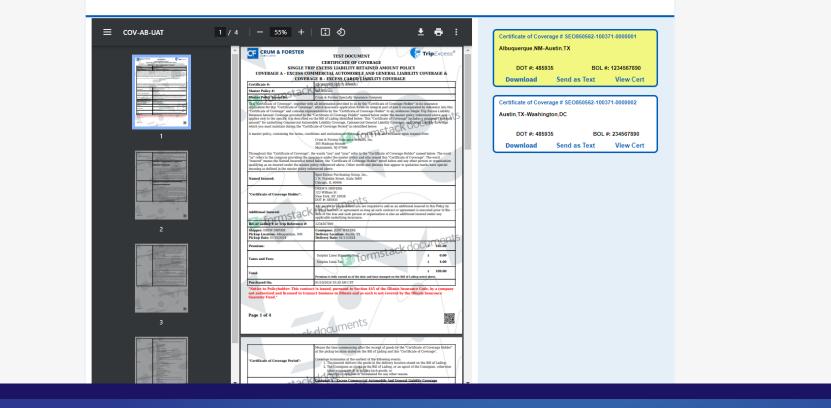

### **View Certificate**

### Congratulations! Your trip has been insured!

The yellow highlighted certificate card is the one currently displayed in the view pane. A copy of your Certificate(s) of Coverage has been emailed to you. Once you have finished viewing, downloading, and/or sending certificates below, proceed to purchase more certificates or review any recent activity. Recent Activity is available by selecting the Username shown in the top-right and opening the menu. You may view, reprint, or cancel your trips from the Recent Activity screen.